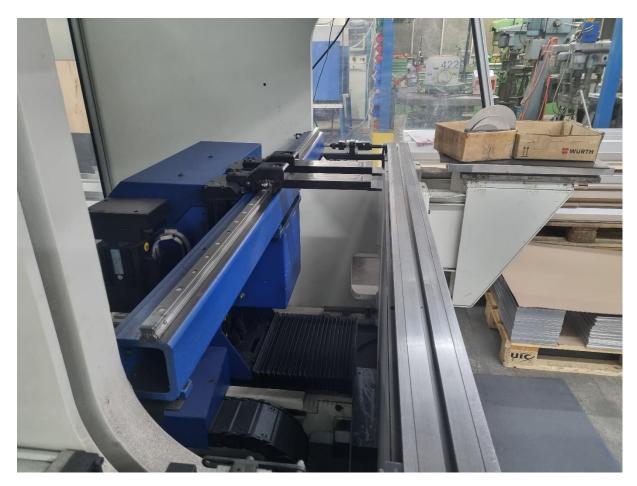

## Standard equipement

- Stable machine frame as a welded, all-steel construction
- Ram (press beam), highly resistant to torsional forces
- Electrohydraulic downstroke drive via proportional valves
- Modern block hydraulics
- CNC backgauge with rack-and-pinion drive, for X and R axis
- safe adjustment of stop fingers from the front
- "Modufix" upper tool clamping system, manual
- Lower tool holder for single-V dies, manual clamping, programmable shifting

## **Additional equipement**

- Upper tool clamping, hydraulic
- Lower tool clamping, hydraulic
- 2 x support arm