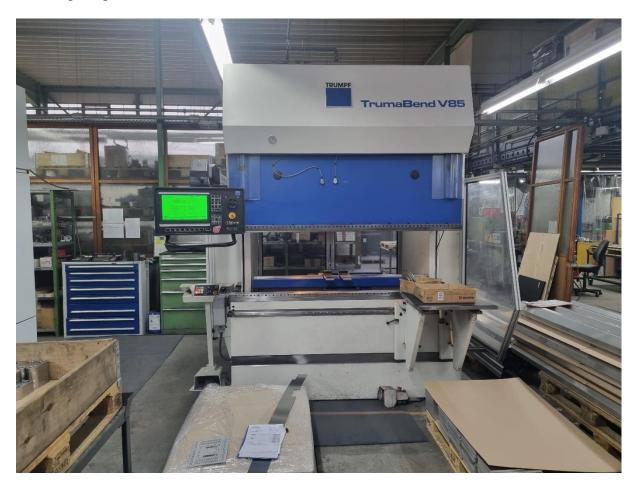

## **Bending machine Trumpf TrumaBend V 85S**

Year: 1998 Press force: 85 to

Bending length: 2050 mm

Manufacturer: Trumpf
Type: V 85
Year: 1998

Working hour: about 29.000h
Bending length: 2050 mm

Press force: 85 to Control: Delem Stroke: 365 mm

Beam entry: 535 mm
Distance between side frames: 1750 mm
Throat: 410 mm

Y-rapid speed: 200 mm/s
Y-operating speed: 1-10 mm/s
Y-return speed: 135 mm/s
Operating height: 1050 mm

Operating height:
Length:
Width:
Height:
Weight:
1050 mm
2700 mm
2100 mm
2885 mm
2885 mm
29500 kg

## Standard equipement

- Stable machine frame as a welded, all-steel construction
- Ram (press beam), highly resistant to torsional forces
- Electrohydraulic downstroke drive via proportional valves
- Modern block hydraulics
- CNC backgauge with rack-and-pinion drive, for X and R axis
- safe adjustment of stop fingers from the front
- "Modufix" upper tool clamping system, manual
- Lower tool holder for single-V dies, manual clamping, programmable shifting